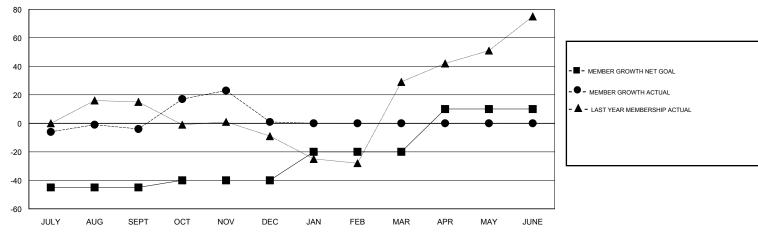

## GOALS AND ACTUAL MEMBERS CUMULATIVE

| DROPPED CLUBS: 0  DROPPED MEMBERS |    | 15 CLUBS OF 67 ADDED 1 OR MORE<br>NEW MEMBERS | GENDER DISTRIBUTION  MALE 782 (55.38%)  FEMALE 630 (44.62%)  Women Percentage Fiscal Year Goal: 40% |     |
|-----------------------------------|----|-----------------------------------------------|-----------------------------------------------------------------------------------------------------|-----|
| DECEASED                          | 2  | CLICK HERE FOR CUMULATIVE                     | TOTAL FAMILY UNIT MEMBERS                                                                           | 167 |
| CLUB CANCELLED                    | 0  | MEMBERSHIP DATA                               | FAMILY MEMBERS PAYING HALF                                                                          | 85  |
| OTHER                             | 72 |                                               | DUES                                                                                                | 00  |
| TOTAL                             | 74 |                                               |                                                                                                     |     |

## LOCATION ROMANIA

**GMT CA** 

| Clubs         |               |             |               | Members               |                           |                         |                                              |
|---------------|---------------|-------------|---------------|-----------------------|---------------------------|-------------------------|----------------------------------------------|
|               | RESULTS FOR   | R 2018-2019 |               | RESULTS FOR 2018-2019 |                           |                         |                                              |
| QUARTER       | NEW CLUB GOAL | NEW CLUBS   | DROPPED CLUBS | QUARTER               | MEMBER GROWTH NET<br>GOAL | MEMBER GROWTH<br>ACTUAL | DROPPED MEMBERS ACTUAL (including transfers) |
| JULY/AUG/SEPT | 0             | 1           | 0             | JULY/AUG/SEPT         | -45                       | 32                      | 34                                           |
| OCT/NOV/DEC   | 1             | 0           | 0             | OCT/NOV/DEC           | 5                         | 46                      | 40                                           |
| JAN/FEB/MAR   | 1             | 0           | 0             | JAN/FEB/MAR           | 20                        | 0                       | 0                                            |
| APR/MAY/JUNE  | 1             | 0           | 0             | APR/MAY/JUNE          | 30                        | 0                       | 0                                            |