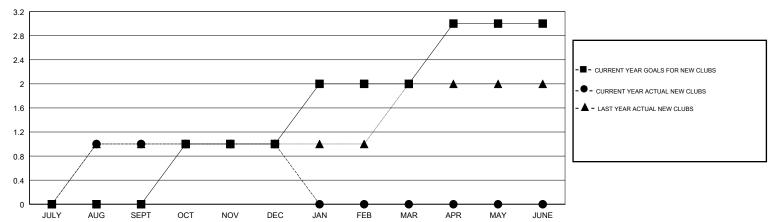

### GOALS AND ACTUAL NEW CLUBS CUMULATIVE

## LOCATION ROMANIA

**GMT CA** 

| Clubs         |               |             |               | Members               |                           |                         |                                              |
|---------------|---------------|-------------|---------------|-----------------------|---------------------------|-------------------------|----------------------------------------------|
|               | RESULTS FOR   | R 2018-2019 |               | RESULTS FOR 2018-2019 |                           |                         |                                              |
| QUARTER       | NEW CLUB GOAL | NEW CLUBS   | DROPPED CLUBS | QUARTER               | MEMBER GROWTH NET<br>GOAL | MEMBER GROWTH<br>ACTUAL | DROPPED MEMBERS ACTUAL (including transfers) |
| JULY/AUG/SEPT | 0             | 1           | 0             | JULY/AUG/SEPT         | -45                       | 32                      | 34                                           |
| OCT/NOV/DEC   | 1             | 0           | 0             | OCT/NOV/DEC           | 5                         | 46                      | 40                                           |
| JAN/FEB/MAR   | 1             | 0           | 0             | JAN/FEB/MAR           | 20                        | 0                       | 0                                            |
| APR/MAY/JUNE  | 1             | 0           | 0             | APR/MAY/JUNE          | 30                        | 0                       | 0                                            |